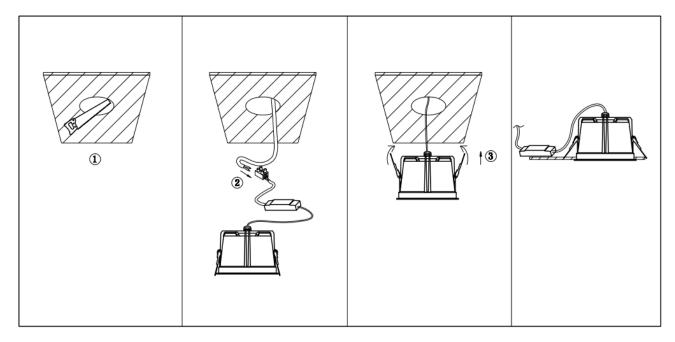

## Item code 86.D062.2431.02

- Installation and wiring of luminaire must be in accordance with all applicable local codes.
- Installation, inspection, and maintenance of luminaires should be performed by a qualified electrician.
- DO NOT make or alter any open holes in the luminaire. Do not modify the luminaire.
- DO NOT install damaged product.
- Make sure electrical power is OFF before and during installation and maintenance.
- Make sure the equipment is properly grounded.
- Make sure the supply voltage is same as the rated fixture voltage.

## Cut out in the right size:

86.D061/D062/D063.1\*\*\*.\*\* 75mm 86.D061/D062/D063.2\*\*\*.\*\* 95mm 86.D061/D062/D063.3\*\*\*.\*\* 130mm