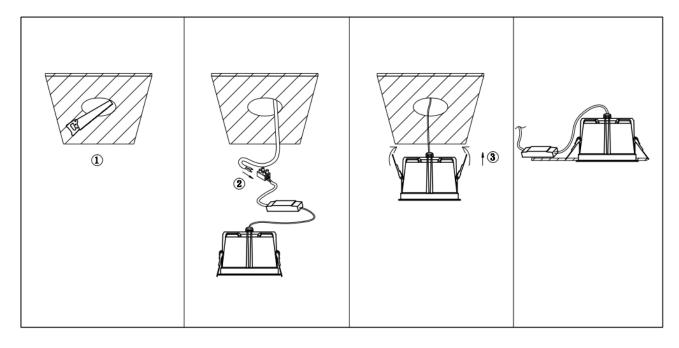

## Item code 86.D062.2433.01

- Installation and wiring of luminaire must be in accordance with all applicable local codes.
- Installation, inspection, and maintenance of luminaires should be performed by a qualified electrician.
- DO NOT make or alter any open holes in the luminaire. Do not modify the luminaire.
- DO NOT install damaged product.
- Make sure electrical power is OFF before and during installation and maintenance.
- Make sure the equipment is properly grounded.
- Make sure the supply voltage is same as the rated fixture voltage.

## Cut out in the right size:

86.D061/D062/D063.1\*\*\*.\*\* 75mm 86.D061/D062/D063.2\*\*\*.\*\* 95mm 86.D061/D062/D063.3\*\*\*.\*\* 130mm