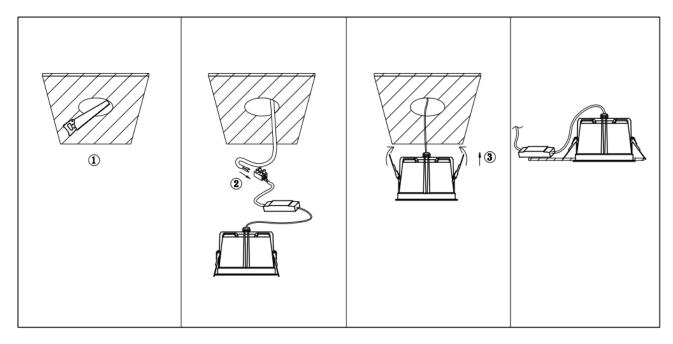

## Item code 86.D062.2433.02

- Installation and wiring of luminaire must be in accordance with all applicable local codes.
- Installation, inspection, and maintenance of luminaires should be performed by a qualified electrician.
- DO NOT make or alter any open holes in the luminaire. Do not modify the luminaire.
- DO NOT install damaged product.
- Make sure electrical power is OFF before and during installation and maintenance.
- Make sure the equipment is properly grounded.
- Make sure the supply voltage is same as the rated fixture voltage.

## Cut out in the right size:

86.D061/D062/D063.1\*\*\*.\*\* 75mm 86.D061/D062/D063.2\*\*\*.\*\* 95mm 86.D061/D062/D063.3\*\*\*.\*\* 130mm