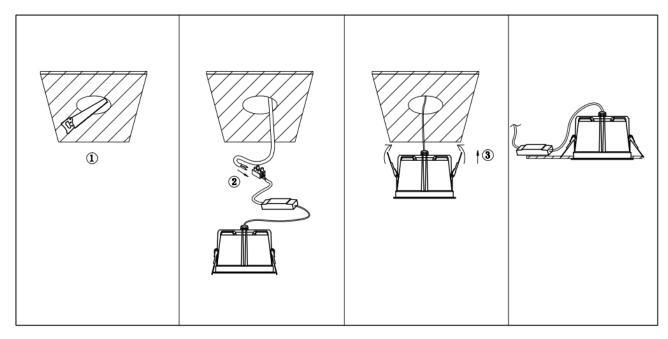

## Item code 86.D062.3331.01

- Installation and wiring of luminaire must be in accordance with all applicable local codes.
- Installation, inspection, and maintenance of luminaires should be performed by a qualified
- electrician.
- DO NOT make or alter any open holes in the luminaire. Do not modify the luminaire.
- DO NOT install damaged product.
- Make sure electrical power is OFF before and during installation and maintenance.
- Make sure the equipment is properly grounded.
- Make sure the supply voltage is same as the rated fixture voltage.

Cut out in the right size:

| 86.D061/D062/D063.1***.** | 75mm  |
|---------------------------|-------|
| 86.D061/D062/D063.2***.** | 95mm  |
| 86.D061/D062/D063.3***.** | 130mm |