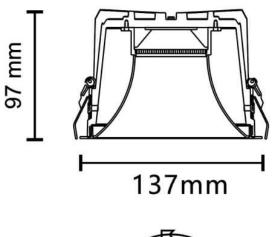

| Sche | me |
|------|----|

130mm

| Product                     |                |
|-----------------------------|----------------|
| Real power (W)              | 19.42          |
| Real luminous flux (Lm)     | 1426.8         |
| Luminous efficiency (Lm/W)  | 73.47          |
| Beam angle (º)              | 41.2           |
| Life time (h)               | 50000 h L80B10 |
| IP                          | 20             |
| Electrical class insulation | Clas II        |
| Colour                      | Black          |
| Control gear included       | Yes            |
| Control gear                | ON/OFF         |
| Flicker Free                | Yes            |
| Light source                | LED            |
| Type of LED                 | СОВ            |
| Colour temperature (K)      | 3000           |
| Colour consistency (SDCM)   | SDCM<3         |
| CRI                         | 90             |