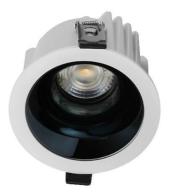

## BLUESKY

Lavov downlight from the family BLUESKY with a power of 19.42000000000002W, CRI 90 and CCT 3000K, 41.2 degrees beam angle. With a total lumen output of 1426.8lm, and a luminous efficacy of 73.47lm/W. Made in Die Cast Aluminum and finished in Black color. ON/OFF driver.

| Item code    | 86.D062.3331.02                           |  |  |
|--------------|-------------------------------------------|--|--|
| Product type | Indoor<br>Downlights                      |  |  |
| Category     |                                           |  |  |
| Family       | PLANET                                    |  |  |
| Subfamily    | BLUESKY                                   |  |  |
| Pictograms   | 220 v CRI CE Driver<br>240 v 90 CE Driver |  |  |
|              | On<br>Off IP 50000h<br>20 L80B10          |  |  |