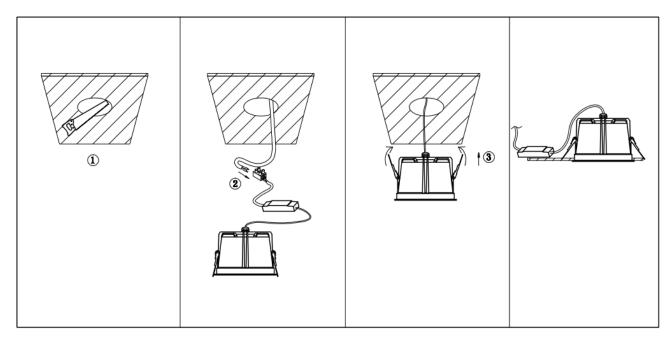

## Item code 86.D062.3331.02

- Installation and wiring of luminaire must be in accordance with all applicable local codes.
- Installation, inspection, and maintenance of luminaires should be performed by a qualified electrician.
- DO NOT make or alter any open holes in the luminaire. Do not modify the luminaire.
- DO NOT install damaged product.
- Make sure electrical power is OFF before and during installation and maintenance.
- Make sure the equipment is properly grounded.
- Make sure the supply voltage is same as the rated fixture voltage.

## Cut out in the right size:

86.D061/D062/D063.1\*\*\*.\*\* 75mm 86.D061/D062/D063.2\*\*\*.\*\* 95mm 86.D061/D062/D063.3\*\*\*.\*\* 130mm