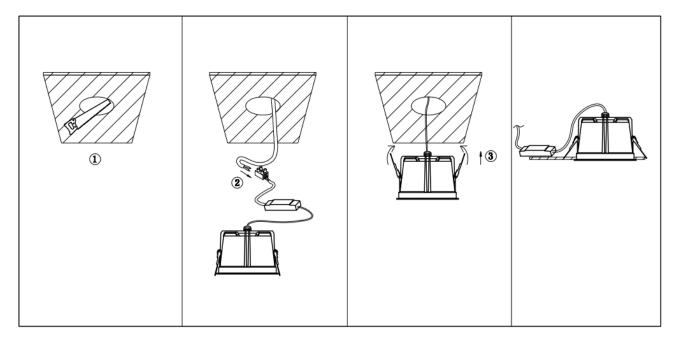

## Item code 86.D062.3333.01

- Installation and wiring of luminaire must be in accordance with all applicable local codes.
- Installation, inspection, and maintenance of luminaires should be performed by a qualified electrician.
- DO NOT make or alter any open holes in the luminaire. Do not modify the luminaire.
- DO NOT install damaged product.
- Make sure electrical power is OFF before and during installation and maintenance.
- Make sure the equipment is properly grounded.
- Make sure the supply voltage is same as the rated fixture voltage.

## Cut out in the right size:

86.D061/D062/D063.1\*\*\*.\*\* 75mm 86.D061/D062/D063.2\*\*\*.\*\* 95mm 86.D061/D062/D063.3\*\*\*.\*\* 130mm