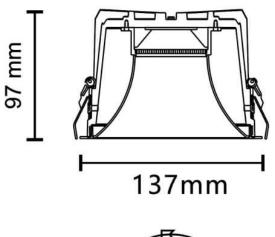

| Sche | me |
|------|----|

130mm

| Product                     |                |
|-----------------------------|----------------|
| Real power (W)              | 19.42          |
| Real luminous flux (Lm)     | 1426.8         |
| Luminous efficiency (Lm/W)  | 73.47          |
| Beam angle (º)              | 41.2           |
| Life time (h)               | 50000 h L80B10 |
| IP                          | 20             |
| Electrical class insulation | Clas II        |
| Colour                      | Black          |
| Control gear included       | Yes            |
| Control gear                | DALI           |
| Flicker Free                | Yes            |
| Light source                | LED            |
| Type of LED                 | СОВ            |
| Colour temperature (K)      | 3000           |
| Colour consistency (SDCM)   | SDCM<3         |
| CRI                         | 90             |