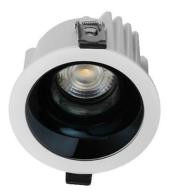

## BLUESKY

Lavov downlight from the family BLUESKY with a power of 19.4200000000002W, CRI 90 and CCT 3000K, 41.2 degrees beam angle. With a total lumen output of 1426.8lm, and a luminous efficacy of 73.47lm/W. Made in Die Cast Aluminum and finished in Black color. DALI driver.

| Item code    | 86.D062.3333.02                           |  |  |
|--------------|-------------------------------------------|--|--|
| Product type | Indoor                                    |  |  |
| Category     | Downlights                                |  |  |
| Family       | PLANET                                    |  |  |
| Subfamily    | BLUESKY                                   |  |  |
| Pictograms   | 220 v CRI CE Driver<br>240 v 90 CE Driver |  |  |
|              | On<br>Off IP 50000h<br>20 L80B10          |  |  |