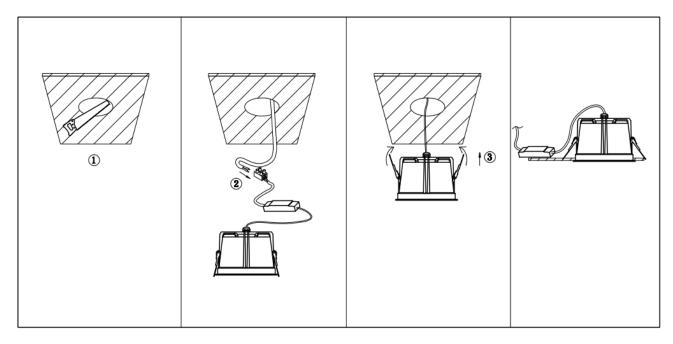

## Item code 86.D062.3333.02

- Installation and wiring of luminaire must be in accordance with all applicable local codes.
- Installation, inspection, and maintenance of luminaires should be performed by a qualified electrician.
- DO NOT make or alter any open holes in the luminaire. Do not modify the luminaire.
- DO NOT install damaged product.
- Make sure electrical power is OFF before and during installation and maintenance.
- Make sure the equipment is properly grounded.
- Make sure the supply voltage is same as the rated fixture voltage.

## Cut out in the right size:

86.D061/D062/D063.1\*\*\*.\*\* 75mm 86.D061/D062/D063.2\*\*\*.\*\* 95mm 86.D061/D062/D063.3\*\*\*.\*\* 130mm