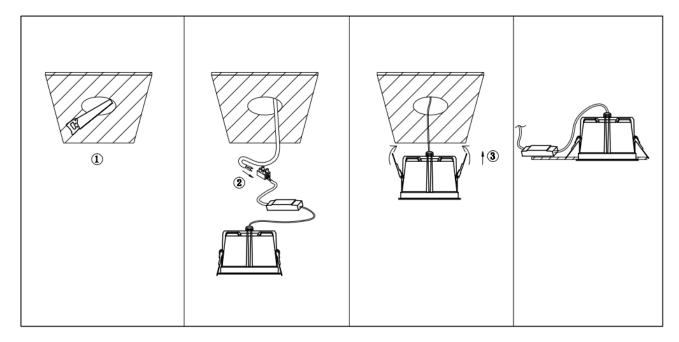

## Item code 86.D062.3431.01

- Installation and wiring of luminaire must be in accordance with all applicable local codes.
- Installation, inspection, and maintenance of luminaires should be performed by a qualified electrician.
- DO NOT make or alter any open holes in the luminaire. Do not modify the luminaire.
- DO NOT install damaged product.
- Make sure electrical power is OFF before and during installation and maintenance.
- Make sure the equipment is properly grounded.
- Make sure the supply voltage is same as the rated fixture voltage.

## Cut out in the right size:

86.D061/D062/D063.1\*\*\*.\*\* 75mm 86.D061/D062/D063.2\*\*\*.\*\* 95mm 86.D061/D062/D063.3\*\*\*.\*\* 130mm