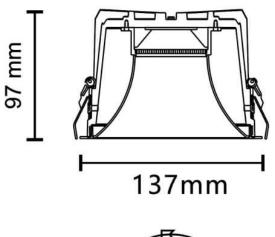

| Sche | me |
|------|----|

130mm

| Product                     |                |
|-----------------------------|----------------|
| Real power (W)              | 19.42          |
| Real luminous flux (Lm)     | 1426.8         |
| Luminous efficiency (Lm/W)  | 73.47          |
| Beam angle (º)              | 41.2           |
| Life time (h)               | 50000 h L80B10 |
| IP                          | 20             |
| Electrical class insulation | Clas II        |
| Colour                      | Black          |
| Control gear included       | Yes            |
| Control gear                | ON/OFF         |
| Flicker Free                | Yes            |
| Light source                | LED            |
| Type of LED                 | СОВ            |
| Colour temperature (K)      | 4000           |
| Colour consistency (SDCM)   | SDCM<3         |
| CRI                         | 90             |