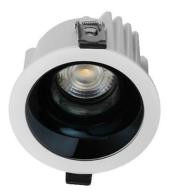

## BLUESKY

Lavov downlight from the family BLUESKY with a power of 19.42000000000002W, CRI 90 and CCT 4000K, 41.2 degrees beam angle. With a total lumen output of 1426.8lm, and a luminous efficacy of 73.47lm/W. Made in Die Cast Aluminum and finished in Black color. ON/OFF driver.

| Item code    | 86.D062.3431.02                           |  |
|--------------|-------------------------------------------|--|
| Product type | Indoor                                    |  |
| Category     | Downlights                                |  |
| Family       | PLANET                                    |  |
| Subfamily    | BLUESKY                                   |  |
| Pictograms   | 220 v CRI CE Driver<br>240 v 90 CE Driver |  |
|              | On<br>Off IP 50000h<br>20 L80B10          |  |