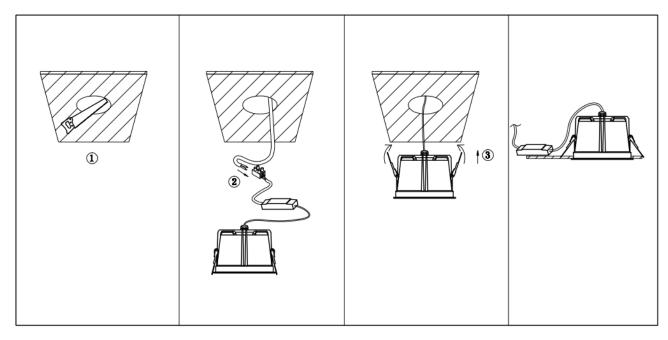

## Item code 86.D062.3431.02

- Installation and wiring of luminaire must be in accordance with all applicable local codes.
- Installation, inspection, and maintenance of luminaires should be performed by a qualified
- electrician.
- DO NOT make or alter any open holes in the luminaire. Do not modify the luminaire.
- DO NOT install damaged product.
- Make sure electrical power is OFF before and during installation and maintenance.
- Make sure the equipment is properly grounded.
- Make sure the supply voltage is same as the rated fixture voltage.

Cut out in the right size:

| 86.D061/D062/D063.1***.** | 75mm  |
|---------------------------|-------|
| 86.D061/D062/D063.2***.** | 95mm  |
| 86.D061/D062/D063.3***.** | 130mm |