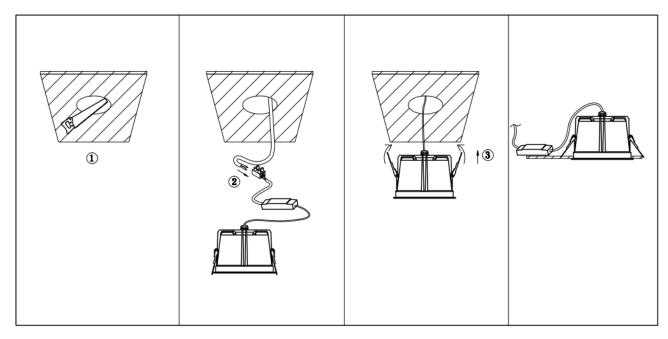

## Item code 86.D062.3433.01

- Installation and wiring of luminaire must be in accordance with all applicable local codes.
- Installation, inspection, and maintenance of luminaires should be performed by a qualified
- electrician.
- DO NOT make or alter any open holes in the luminaire. Do not modify the luminaire.
- DO NOT install damaged product.
- Make sure electrical power is OFF before and during installation and maintenance.
- Make sure the equipment is properly grounded.
- Make sure the supply voltage is same as the rated fixture voltage.

Cut out in the right size:

| 86.D061/D062/D063.1***.** | 75mm  |
|---------------------------|-------|
| 86.D061/D062/D063.2***.** | 95mm  |
| 86.D061/D062/D063.3***.** | 130mm |