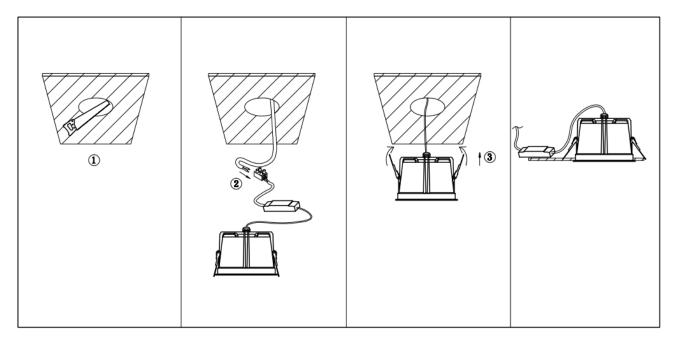

## Item code 86.D062.3433.02

- Installation and wiring of luminaire must be in accordance with all applicable local codes.
- Installation, inspection, and maintenance of luminaires should be performed by a qualified electrician.
- DO NOT make or alter any open holes in the luminaire. Do not modify the luminaire.
- DO NOT install damaged product.
- Make sure electrical power is OFF before and during installation and maintenance.
- Make sure the equipment is properly grounded.
- Make sure the supply voltage is same as the rated fixture voltage.

## Cut out in the right size:

86.D061/D062/D063.1\*\*\*.\*\* 75mm 86.D061/D062/D063.2\*\*\*.\*\* 95mm 86.D061/D062/D063.3\*\*\*.\*\* 130mm