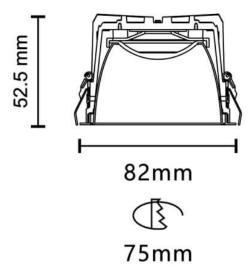

## **Scheme**

| Product                     |                   |
|-----------------------------|-------------------|
| Real power (W)              | 7.2               |
| Real luminous flux (Lm)     | 587.9500000000005 |
| Luminous efficiency (Lm/W)  | 81.61             |
| Beam angle (º)              | 93.3              |
| Life time (h)               | 50000 h L80B10    |
| IP                          | 20                |
| Electrical class insulation | Clas II           |
| Colour                      | White             |
| Control gear included       | Yes               |
| Control gear                | ON/OFF            |
| Flicker Free                | Yes               |
| Light source                | LED               |
| Type of LED                 | СОВ               |
| Colour temperature (K)      | 3000              |
| Colour consistency (SDCM)   | SDCM<3            |
| CRI                         | 90                |