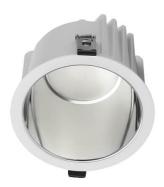

## **VENUS**

Lavov downlight from the family VENUS with a power of 7.2W, CRI 90 and CCT 3000K, 93.3 degrees beam angle. With a total lumen output of 587.950000000005lm, and a luminous efficacy of 81.61 lm/W. Made in Die Cast Aluminum and finished in White color. ON/OFF driver.

| Item code    | 86.D063.1331.01            |  |
|--------------|----------------------------|--|
| Product type | Indoor                     |  |
| Category     | Downlights                 |  |
| Family       | PLANET                     |  |
| Subfamily    | VENUS                      |  |
| Pictograms   | 220 v CRI C € Driver INCL. |  |
|              | On                         |  |