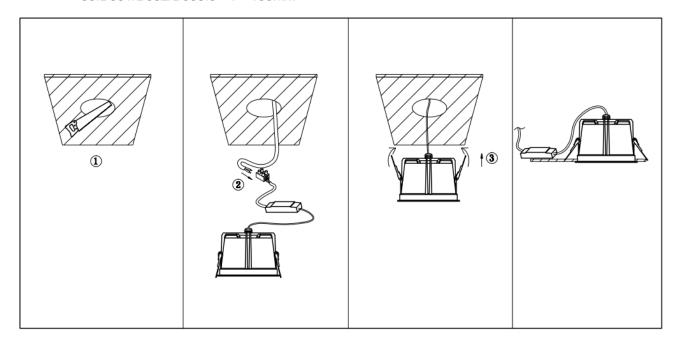

## Item code 86.D063.1331.01

• Installation and wiring of luminaire must be in accordance with all applicable local codes.

- Installation, inspection, and maintenance of luminaires should be performed by a qualified electrician.
- DO NOT make or alter any open holes in the luminaire. Do not modify the luminaire.
- DO NOT install damaged product.
- Make sure electrical power is OFF before and during installation and maintenance.
- Make sure the equipment is properly grounded.
- Make sure the supply voltage is same as the rated fixture voltage.

## Cut out in the right size:

86.D061/D062/D063.1\*\*\*.\*\* 75mm 86.D061/D062/D063.2\*\*\*.\*\* 95mm 86.D061/D062/D063.3\*\*\*.\*\* 130mm