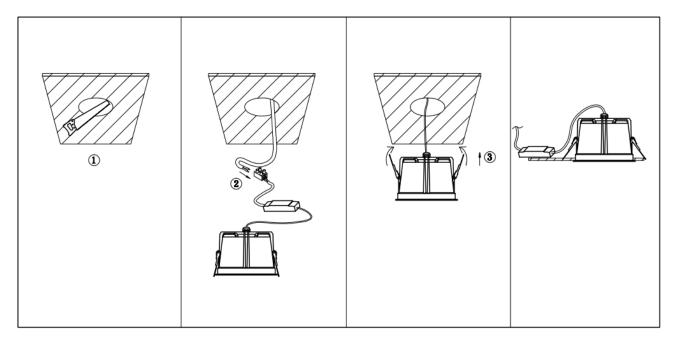

## Item code 86.D063.1331.02

• Installation and wiring of luminaire must be in accordance with all applicable local codes.

- Installation, inspection, and maintenance of luminaires should be performed by a qualified electrician.
- DO NOT make or alter any open holes in the luminaire. Do not modify the luminaire.
- DO NOT install damaged product.
- Make sure electrical power is OFF before and during installation and maintenance.
- Make sure the equipment is properly grounded.
- Make sure the supply voltage is same as the rated fixture voltage.

## Cut out in the right size:

86.D061/D062/D063.1\*\*\*.\*\* 75mm 86.D061/D062/D063.2\*\*\*.\*\* 95mm 86.D061/D062/D063.3\*\*\*.\*\* 130mm