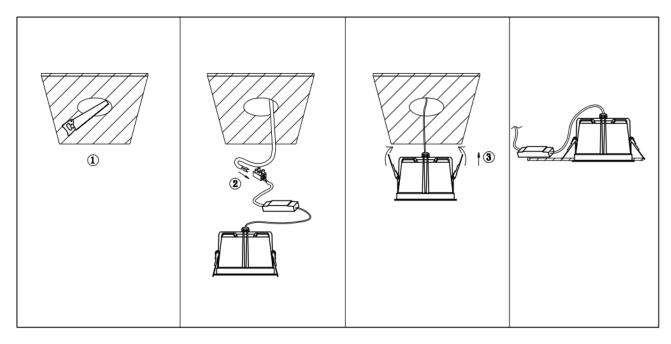

## Item code 86.D063.1333.01

- Installation and wiring of luminaire must be in accordance with all applicable local codes.
- Installation, inspection, and maintenance of luminaires should be performed by a qualified electrician.
- DO NOT make or alter any open holes in the luminaire. Do not modify the luminaire.
- DO NOT install damaged product.
- Make sure electrical power is OFF before and during installation and maintenance.
- Make sure the equipment is properly grounded.
- Make sure the supply voltage is same as the rated fixture voltage.

## Cut out in the right size:

86.D061/D062/D063.1\*\*\*.\*\* 75mm 86.D061/D062/D063.2\*\*\*.\*\* 95mm 86.D061/D062/D063.3\*\*\*.\*\* 130mm