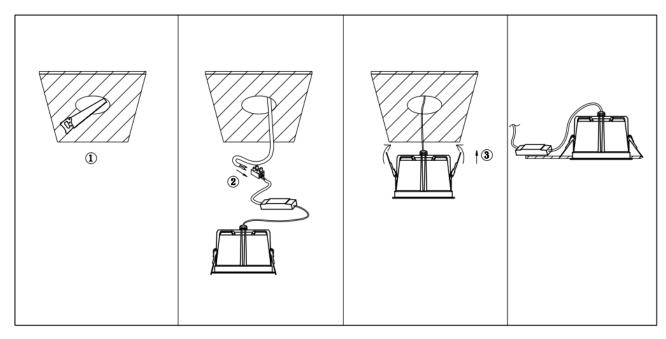

Cut out in the right size:

| 86.D061/D062/D063.1***.** | 75mm  |
|---------------------------|-------|
| 86.D061/D062/D063.2***.** | 95mm  |
| 86.D061/D062/D063.3***.** | 130mm |