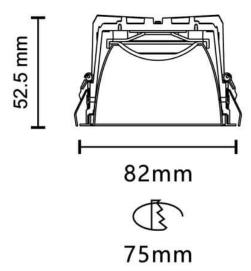

## **Scheme**

| Product                     |                    |
|-----------------------------|--------------------|
| Real power (W)              | 7.2                |
| Real luminous flux (Lm)     | 587.95000000000005 |
| Luminous efficiency (Lm/W)  | 81.61              |
| Beam angle (º)              | 93.3               |
| Life time (h)               | 50000 h L80B10     |
| IP                          | 20                 |
| Electrical class insulation | Clas II            |
| Colour                      | White              |
| Control gear included       | Yes                |
| Control gear                | ON/OFF             |
| Flicker Free                | Yes                |
| Light source                | LED                |
| Type of LED                 | СОВ                |
| Colour temperature (K)      | 4000               |
| Colour consistency (SDCM)   | SDCM<3             |
| CRI                         | 90                 |