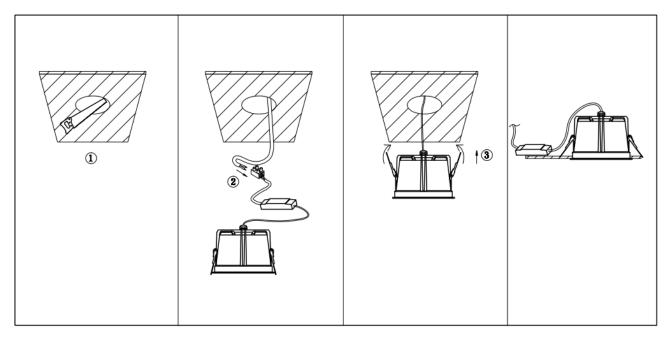

## Item code 86.D063.1431.01

- Installation and wiring of luminaire must be in accordance with all applicable local codes.
- Installation, inspection, and maintenance of luminaires should be performed by a qualified
- electrician.
- DO NOT make or alter any open holes in the luminaire. Do not modify the luminaire.
- DO NOT install damaged product.
- Make sure electrical power is OFF before and during installation and maintenance.
- Make sure the equipment is properly grounded.
- Make sure the supply voltage is same as the rated fixture voltage.

Cut out in the right size:

| 86.D061/D062/D063.1***.** | 75mm  |
|---------------------------|-------|
| 86.D061/D062/D063.2***.** | 95mm  |
| 86.D061/D062/D063.3***.** | 130mm |