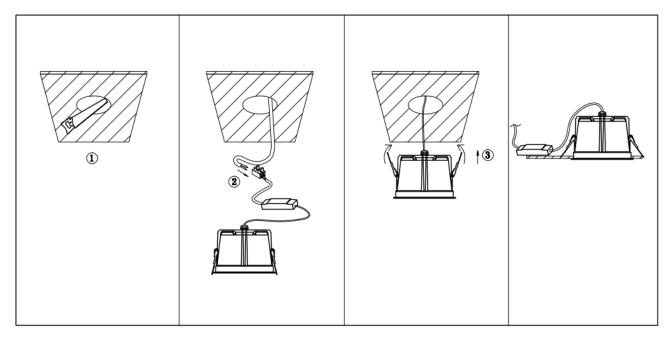

## Item code 86.D063.1431.02

- Installation and wiring of luminaire must be in accordance with all applicable local codes.
- Installation, inspection, and maintenance of luminaires should be performed by a qualified
- electrician.
- DO NOT make or alter any open holes in the luminaire. Do not modify the luminaire.
- DO NOT install damaged product.
- Make sure electrical power is OFF before and during installation and maintenance.
- Make sure the equipment is properly grounded.
- Make sure the supply voltage is same as the rated fixture voltage.

Cut out in the right size:

| 86.D061/D062/D063.1***.** | 75mm  |
|---------------------------|-------|
| 86.D061/D062/D063.2***.** | 95mm  |
| 86.D061/D062/D063.3***.** | 130mm |