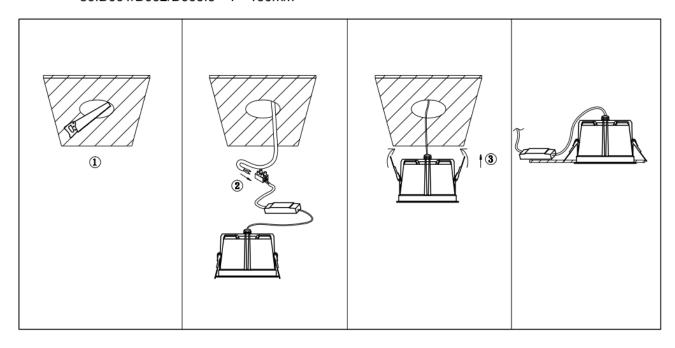

## Item code 86.D063.1433.01

• Installation and wiring of luminaire must be in accordance with all applicable local codes.

- Installation, inspection, and maintenance of luminaires should be performed by a qualified electrician.
- DO NOT make or alter any open holes in the luminaire. Do not modify the luminaire.
- DO NOT install damaged product.
- Make sure electrical power is OFF before and during installation and maintenance.
- Make sure the equipment is properly grounded.
- Make sure the supply voltage is same as the rated fixture voltage.

## Cut out in the right size:

86.D061/D062/D063.1\*\*\*.\*\* 75mm 86.D061/D062/D063.2\*\*\*.\*\* 95mm 86.D061/D062/D063.3\*\*\*.\*\* 130mm