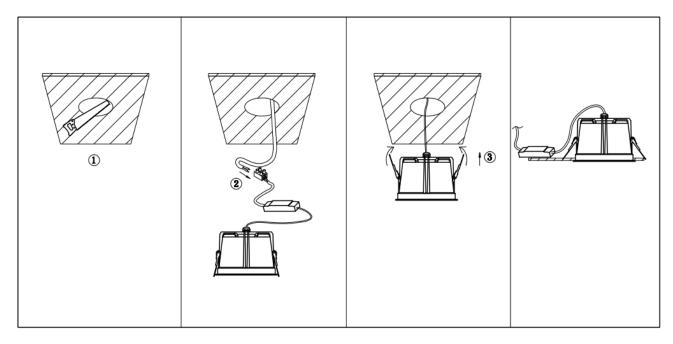

## Item code 86.D063.1433.02

• Installation and wiring of luminaire must be in accordance with all applicable local codes.

- Installation, inspection, and maintenance of luminaires should be performed by a qualified
- DO NOT make or alter any open holes in the luminaire. Do not modify the luminaire.
- DO NOT install damaged product.
- Make sure electrical power is OFF before and during installation and maintenance.
- Make sure the equipment is properly grounded.
- Make sure the supply voltage is same as the rated fixture voltage.

## Cut out in the right size:

86.D061/D062/D063.1\*\*\*.\*\* 75mm 86.D061/D062/D063.2\*\*\*.\*\* 95mm 86.D061/D062/D063.3\*\*\*.\*\* 130mm

electrician.