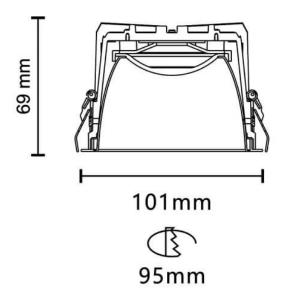

| Scheme |
|--------|
|--------|

| Product                     |                |
|-----------------------------|----------------|
| Real power (W)              | 14.18          |
| Real luminous flux (Lm)     | 982.25         |
| Luminous efficiency (Lm/W)  | 69.25          |
| Beam angle (º)              | 94.1           |
| Life time (h)               | 50000 h L80B10 |
| IP                          | 20             |
| Electrical class insulation | Clas II        |
| Colour                      | White          |
| Control gear included       | Yes            |
| Control gear                | ON/OFF         |
| Flicker Free                | Yes            |
| Light source                | LED            |
| Type of LED                 | СОВ            |
| Colour temperature (K)      | 3000           |
| Colour consistency (SDCM)   | SDCM<3         |
| CRI                         | 90             |
| CRI                         | 90             |