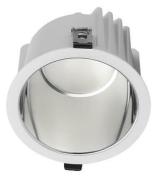

## VENUS

Lavov downlight from the family VENUS with a power of 14.18W, CRI 90 and CCT 3000K, 94.1 degrees beam angle. With a total lumen output of 982.25Im, and a luminous efficacy of 69.25Im/W. Made in Die Cast Aluminum and finished in White color. ON/OFF driver.

| Item code    | 86.D063.2331.01<br>Indoor<br>Downlights<br>PLANET   |  |
|--------------|-----------------------------------------------------|--|
| Product type |                                                     |  |
| Category     |                                                     |  |
| Family       |                                                     |  |
| Subfamily    | VENUS                                               |  |
| Pictograms   | 220 v CRI C C Driver<br>240 v 90 C C Driver<br>INCL |  |
|              | On<br>Off 0 10 50000h<br>L80B10                     |  |