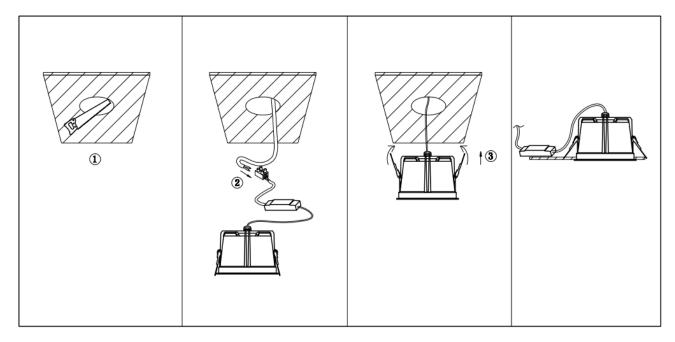

## Item code 86.D063.2331.01

• Installation and wiring of luminaire must be in accordance with all applicable local codes.

- Installation, inspection, and maintenance of luminaires should be performed by a qualified electrician.
- DO NOT make or alter any open holes in the luminaire. Do not modify the luminaire.
- DO NOT install damaged product.
- Make sure electrical power is OFF before and during installation and maintenance.
- Make sure the equipment is properly grounded.
- Make sure the supply voltage is same as the rated fixture voltage.

## Cut out in the right size:

86.D061/D062/D063.1\*\*\*.\*\* 75mm 86.D061/D062/D063.2\*\*\*.\*\* 95mm 86.D061/D062/D063.3\*\*\*.\*\* 130mm