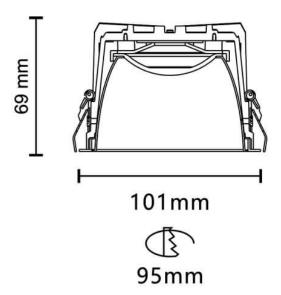

## **Scheme**

| Product                     |                |
|-----------------------------|----------------|
| Real power (W)              | 14.18          |
| Real luminous flux (Lm)     | 982.25         |
| Luminous efficiency (Lm/W)  | 69.25          |
| Beam angle (º)              | 94.1           |
| Life time (h)               | 50000 h L80B10 |
| IP                          | 20             |
| Electrical class insulation | Clas II        |
| Colour                      | Black          |
| Control gear included       | Yes            |
| Control gear                | ON/OFF         |
| Flicker Free                | Yes            |
| Light source                | LED            |
| Type of LED                 | СОВ            |
| Colour temperature (K)      | 3000           |
| Colour consistency (SDCM)   | SDCM<3         |
| CRI                         | 90             |