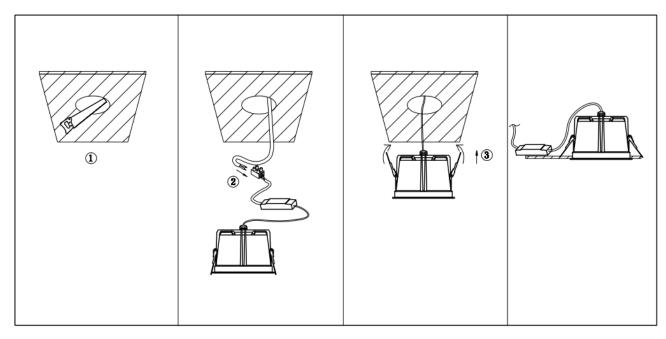

## Item code 86.D063.2331.02

- Installation and wiring of luminaire must be in accordance with all applicable local codes.
- Installation, inspection, and maintenance of luminaires should be performed by a qualified
- electrician.
- DO NOT make or alter any open holes in the luminaire. Do not modify the luminaire.
- DO NOT install damaged product.
- Make sure electrical power is OFF before and during installation and maintenance.
- Make sure the equipment is properly grounded.
- Make sure the supply voltage is same as the rated fixture voltage.

Cut out in the right size:

| 86.D061/D062/D063.1***.** | 75mm  |
|---------------------------|-------|
| 86.D061/D062/D063.2***.** | 95mm  |
| 86.D061/D062/D063.3***.** | 130mm |