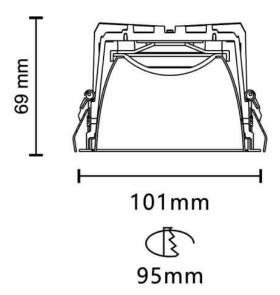

## **VENUS**

Lavov downlight from the family VENUS with a power of 14.18W, CRI 90 and CCT 3000K, 94.1 degrees beam angle. With a total lumen output of 982.25lm, and a luminous efficacy of 69.25lm/W. Made in Die Cast Aluminum and finished in White color. DALI driver.