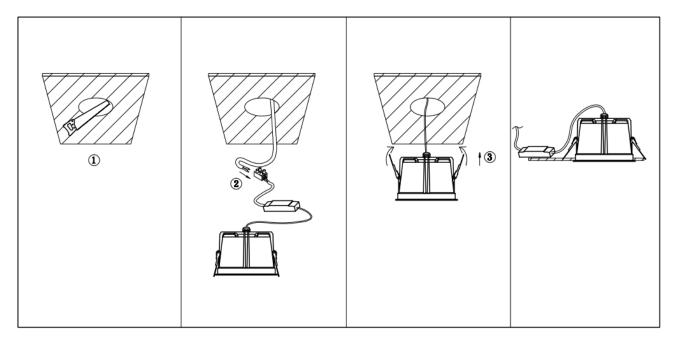

## Item code 86.D063.2333.01

• Installation and wiring of luminaire must be in accordance with all applicable local codes.

- Installation, inspection, and maintenance of luminaires should be performed by a qualified electrician.
- DO NOT make or alter any open holes in the luminaire. Do not modify the luminaire.
- DO NOT install damaged product.
- Make sure electrical power is OFF before and during installation and maintenance.
- Make sure the equipment is properly grounded.
- Make sure the supply voltage is same as the rated fixture voltage.

## Cut out in the right size:

86.D061/D062/D063.1\*\*\*.\*\* 75mm 86.D061/D062/D063.2\*\*\*.\*\* 95mm 86.D061/D062/D063.3\*\*\*.\*\* 130mm