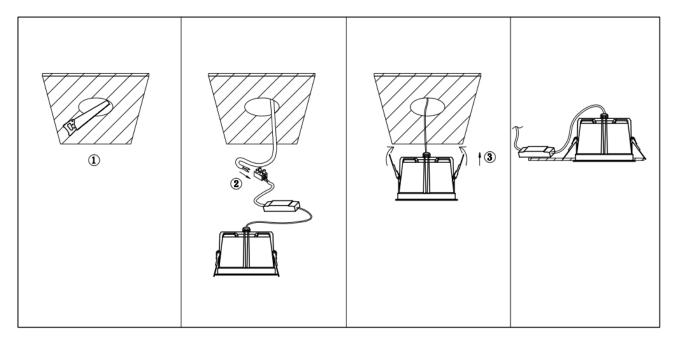

## Item code 86.D063.2333.02

• Installation and wiring of luminaire must be in accordance with all applicable local codes.

- Installation, inspection, and maintenance of luminaires should be performed by a qualified electrician.
- DO NOT make or alter any open holes in the luminaire. Do not modify the luminaire.
- DO NOT install damaged product.
- Make sure electrical power is OFF before and during installation and maintenance.
- Make sure the equipment is properly grounded.
- Make sure the supply voltage is same as the rated fixture voltage.

## Cut out in the right size:

86.D061/D062/D063.1\*\*\*.\*\* 75mm 86.D061/D062/D063.2\*\*\*.\*\* 95mm 86.D061/D062/D063.3\*\*\*.\*\* 130mm