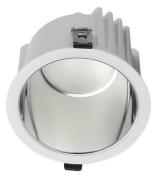

## VENUS

Lavov downlight from the family VENUS with a power of 14.18W, CRI 90 and CCT 4000K, 94.1 degrees beam angle. With a total lumen output of 982.25Im, and a luminous efficacy of 69.25Im/W. Made in Die Cast Aluminum and finished in White color. ON/OFF driver.