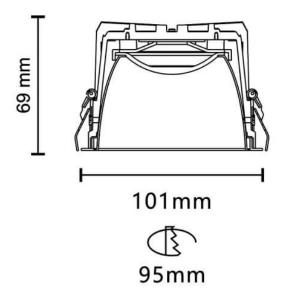

## VENUS

Lavov downlight from the family VENUS with a power of 14.18W, CRI 90 and CCT 4000K, 94.1 degrees beam angle. With a total lumen output of 982.25Im, and a luminous efficacy of 69.25Im/W. Made in Die Cast Aluminum and finished in White color. ON/OFF driver.

| Product                     |                |
|-----------------------------|----------------|
| Real power (W)              | 14.18          |
| Real luminous flux (Lm)     | 982.25         |
| Luminous efficiency (Lm/W)  | 69.25          |
| Beam angle (º)              | 94.1           |
| Life time (h)               | 50000 h L80B10 |
| IP                          | 20             |
| Electrical class insulation | Clas II        |
| Colour                      | White          |
| Control gear included       | Yes            |
| Control gear                | ON/OFF         |
| Flicker Free                | Yes            |
| Light source                | LED            |
| Type of LED                 | СОВ            |
| Colour temperature (K)      | 4000           |
| Colour consistency (SDCM)   | SDCM<3         |
| CRI                         | 90             |