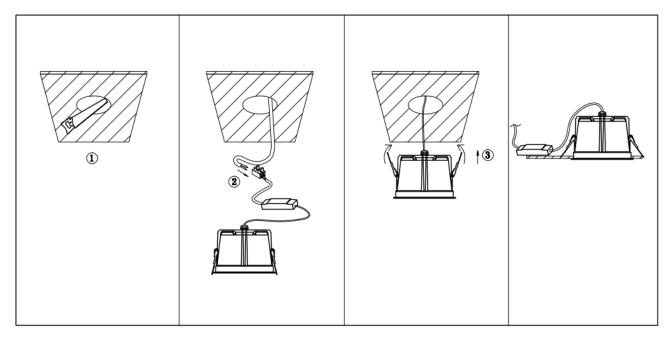

## Item code 86.D063.2431.01

- Installation and wiring of luminaire must be in accordance with all applicable local codes.
- Installation, inspection, and maintenance of luminaires should be performed by a qualified
- electrician.
- DO NOT make or alter any open holes in the luminaire. Do not modify the luminaire.
- DO NOT install damaged product.
- Make sure electrical power is OFF before and during installation and maintenance.
- Make sure the equipment is properly grounded.
- Make sure the supply voltage is same as the rated fixture voltage.

Cut out in the right size:

| 86.D061/D062/D063.1***.** | 75mm  |
|---------------------------|-------|
| 86.D061/D062/D063.2***.** | 95mm  |
| 86.D061/D062/D063.3***.** | 130mm |