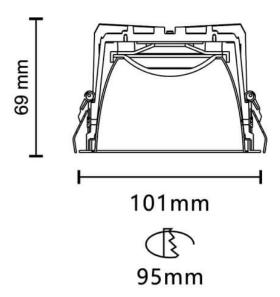

**Scheme** 

| Product                     |                |
|-----------------------------|----------------|
| Real power (W)              | 14.18          |
| Real luminous flux (Lm)     | 982.25         |
| Luminous efficiency (Lm/W)  | 69.25          |
| Beam angle (º)              | 94.1           |
| Life time (h)               | 50000 h L80B10 |
| IP                          | 20             |
| Electrical class insulation | Clas II        |
| Colour                      | Black          |
| Control gear included       | Yes            |
| Control gear                | ON/OFF         |
| Flicker Free                | Yes            |
| Light source                | LED            |
| Type of LED                 | СОВ            |
| Colour temperature (K)      | 4000           |
| Colour consistency (SDCM)   | SDCM<3         |
| CRI                         | 90             |