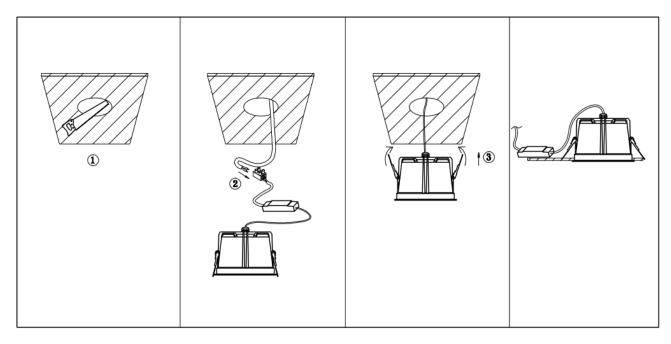

## Item code 86.D063.2431.02

- Installation and wiring of luminaire must be in accordance with all applicable local codes.
- Installation, inspection, and maintenance of luminaires should be performed by a qualified electrician.
- DO NOT make or alter any open holes in the luminaire. Do not modify the luminaire.
- DO NOT install damaged product.
- Make sure electrical power is OFF before and during installation and maintenance.
- Make sure the equipment is properly grounded.
- Make sure the supply voltage is same as the rated fixture voltage.

## Cut out in the right size:

86.D061/D062/D063.1\*\*\*.\*\* 75mm 86.D061/D062/D063.2\*\*\*.\*\* 95mm 86.D061/D062/D063.3\*\*\*.\*\* 130mm