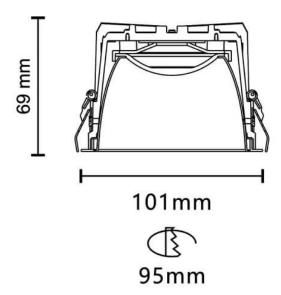

## **VENUS**

Lavov downlight from the family VENUS with a power of 14.18W, CRI 90 and CCT 4000K, 94.1 degrees beam angle. With a total lumen output of 982.25lm, and a luminous efficacy of 69.25lm/W. Made in Die Cast Aluminum and finished in White color. DALI driver.