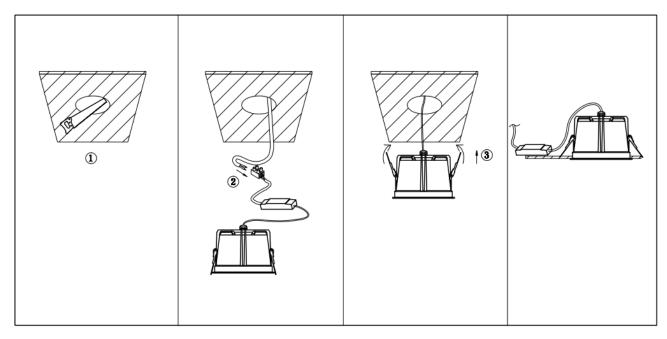

Cut out in the right size:

| 86.D061/D062/D063.1***.** | 75mm  |
|---------------------------|-------|
| 86.D061/D062/D063.2***.** | 95mm  |
| 86.D061/D062/D063.3***.** | 130mm |