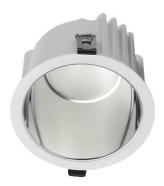

## **VENUS**

Lavov downlight from the family VENUS with a power of 21.22W, CRI 90 and CCT 3000K, 96.4 degrees beam angle. With a total lumen output of 1319lm, and a luminous efficacy of 62.15lm/W. Made in Die Cast Aluminum and finished in White color. ON/OFF driver.

| Item code    | 86.D063.3331.01            |
|--------------|----------------------------|
| Product type | Indoor                     |
| Category     | Downlights                 |
| Family       | PLANET                     |
| Subfamily    | VENUS                      |
| Pictograms   | 220 v CRI C € Driver INCL. |
|              | On                         |