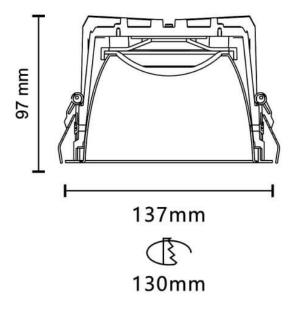

## **VENUS**

Lavov downlight from the family VENUS with a power of 21.22W, CRI 90 and CCT 3000K, 96.4 degrees beam angle. With a total lumen output of 1319lm, and a luminous efficacy of 62.15lm/W. Made in Die Cast Aluminum and finished in White color. ON/OFF driver.

| Item code    | 86.D063.3331.01            |
|--------------|----------------------------|
| Product type | Indoor                     |
| Category     | Downlights                 |
| Family       | PLANET                     |
| Subfamily    | VENUS                      |
| Pictograms   | 220 v CRI C € Driver INCL. |
|              | On                         |

## **Scheme**

| Product                     |                |
|-----------------------------|----------------|
| Real power (W)              | 21.22          |
| Real luminous flux (Lm)     | 1319           |
| Luminous efficiency (Lm/W)  | 62.15          |
| Beam angle (º)              | 96.4           |
| Life time (h)               | 50000 h L80B10 |
| IP                          | 20             |
| Electrical class insulation | Clas II        |
| Colour                      | White          |
| Control gear included       | Yes            |
| Control gear                | ON/OFF         |
| Flicker Free                | Yes            |
| Light source                | LED            |
| Type of LED                 | СОВ            |
| Colour temperature (K)      | 3000           |
| Colour consistency (SDCM)   | SDCM<3         |
| CRI                         | 90             |