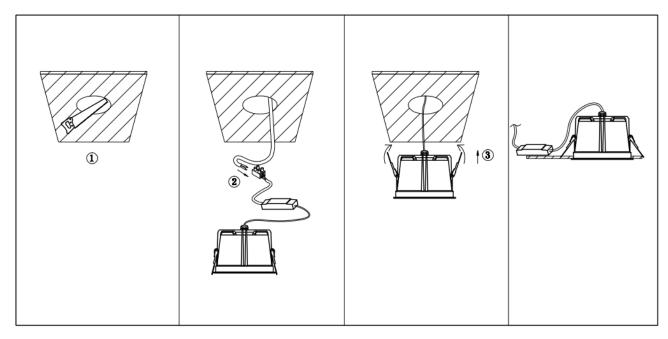

## Item code 86.D063.3331.01

- Installation and wiring of luminaire must be in accordance with all applicable local codes.
- Installation, inspection, and maintenance of luminaires should be performed by a qualified
- electrician.
- DO NOT make or alter any open holes in the luminaire. Do not modify the luminaire.
- DO NOT install damaged product.
- Make sure electrical power is OFF before and during installation and maintenance.
- Make sure the equipment is properly grounded.
- Make sure the supply voltage is same as the rated fixture voltage.

Cut out in the right size:

| 86.D061/D062/D063.1***.** | 75mm  |
|---------------------------|-------|
| 86.D061/D062/D063.2***.** | 95mm  |
| 86.D061/D062/D063.3***.** | 130mm |