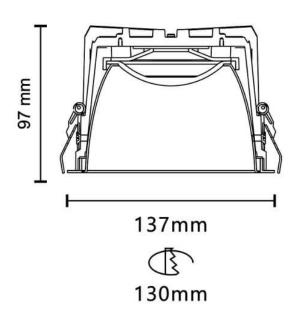

--|
| Real power (W)              | 21.22          |
| Real luminous flux (Lm)     | 1319           |
| Luminous efficiency (Lm/W)  | 62.15          |
| Beam angle (º)              | 96.4           |
| Life time (h)               | 50000 h L80B10 |
| IP                          | 20             |
| Electrical class insulation | Clas II        |
| Colour                      | Black          |
| Control gear included       | Yes            |
| Control gear                | ON/OFF         |
| Flicker Free                | Yes            |
| Light source                | LED            |
| Type of LED                 | СОВ            |
| Colour temperature (K)      | 3000           |
| Colour consistency (SDCM)   | SDCM<3         |
| CRI                         | 90             |

## Scheme