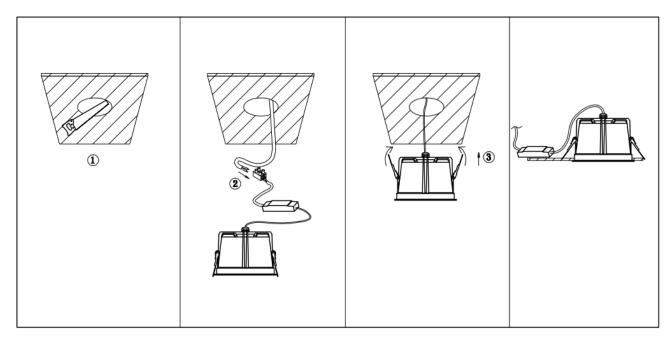

## Item code 86.D063.3331.02

- Installation and wiring of luminaire must be in accordance with all applicable local codes.
- Installation, inspection, and maintenance of luminaires should be performed by a qualified electrician.
- DO NOT make or alter any open holes in the luminaire. Do not modify the luminaire.
- DO NOT install damaged product.
- Make sure electrical power is OFF before and during installation and maintenance.
- Make sure the equipment is properly grounded.
- Make sure the supply voltage is same as the rated fixture voltage.

## Cut out in the right size:

86.D061/D062/D063.1\*\*\*.\*\* 75mm 86.D061/D062/D063.2\*\*\*.\*\* 95mm 86.D061/D062/D063.3\*\*\*.\*\* 130mm