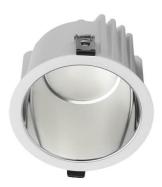

## **VENUS**

Lavov downlight from the family VENUS with a power of 21.22W, CRI 90 and CCT 3000K, 96.4 degrees beam angle. With a total lumen output of 1319lm, and a luminous efficacy of 62.15lm/W. Made in Die Cast Aluminum and finished in White color. DALI driver.