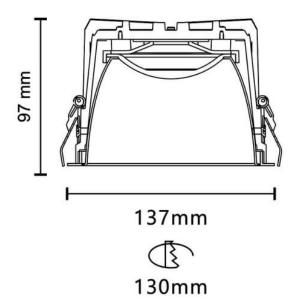

## **VENUS**

Lavov downlight from the family VENUS with a power of 21.22W, CRI 90 and CCT 3000K, 96.4 degrees beam angle. With a total lumen output of 1319lm, and a luminous efficacy of 62.15lm/W. Made in Die Cast Aluminum and finished in White color. DALI driver.