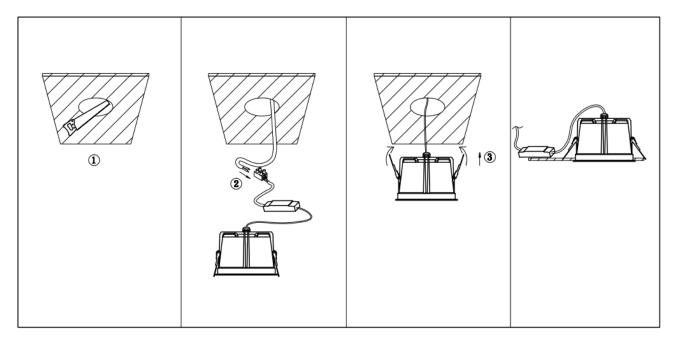

## Item code 86.D063.3333.01

- Installation and wiring of luminaire must be in accordance with all applicable local codes.
- Installation, inspection, and maintenance of luminaires should be performed by a qualified electrician.
- DO NOT make or alter any open holes in the luminaire. Do not modify the luminaire.
- DO NOT install damaged product.
- Make sure electrical power is OFF before and during installation and maintenance.
- Make sure the equipment is properly grounded.
- Make sure the supply voltage is same as the rated fixture voltage.

## Cut out in the right size:

86.D061/D062/D063.1\*\*\*.\*\* 75mm 86.D061/D062/D063.2\*\*\*.\*\* 95mm 86.D061/D062/D063.3\*\*\*.\*\* 130mm