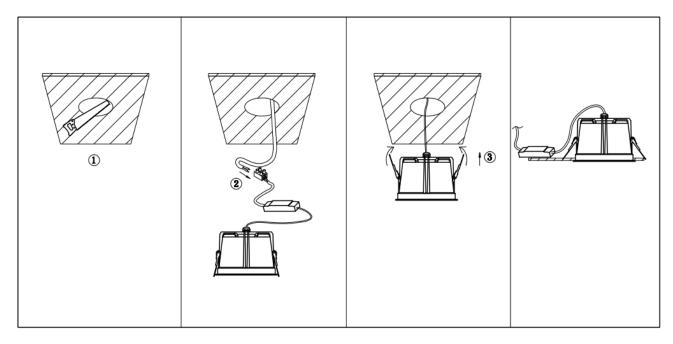

## Item code 86.D063.3333.02

- Installation and wiring of luminaire must be in accordance with all applicable local codes.
- Installation, inspection, and maintenance of luminaires should be performed by a qualified electrician.
- DO NOT make or alter any open holes in the luminaire. Do not modify the luminaire.
- DO NOT install damaged product.
- Make sure electrical power is OFF before and during installation and maintenance.
- Make sure the equipment is properly grounded.
- Make sure the supply voltage is same as the rated fixture voltage.

## Cut out in the right size:

86.D061/D062/D063.1\*\*\*.\*\* 75mm 86.D061/D062/D063.2\*\*\*.\*\* 95mm 86.D061/D062/D063.3\*\*\*.\*\* 130mm