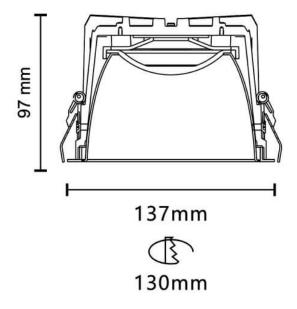

## **VENUS**

Lavov downlight from the family VENUS with a power of 21.22W, CRI 90 and CCT 4000K, 96.4 degrees beam angle. With a total lumen output of 1319lm, and a luminous efficacy of 62.15lm/W. Made in Die Cast Aluminum and finished in White color. ON/OFF driver.

## **Scheme**

| Product                     |                |
|-----------------------------|----------------|
| Real power (W)              | 21.22          |
| Real luminous flux (Lm)     | 1319           |
| Luminous efficiency (Lm/W)  | 62.15          |
| Beam angle (º)              | 96.4           |
| Life time (h)               | 50000 h L80B10 |
| IP                          | 20             |
| Electrical class insulation | Clas II        |
| Colour                      | White          |
| Control gear included       | Yes            |
| Control gear                | ON/OFF         |
| Flicker Free                | Yes            |
| Light source                | LED            |
| Type of LED                 | СОВ            |
| Colour temperature (K)      | 4000           |
| Colour consistency (SDCM)   | SDCM<3         |
| CRI                         | 90             |