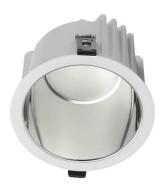

## **VENUS**

Lavov downlight from the family VENUS with a power of 21.22W, CRI 90 and CCT 4000K, 96.4 degrees beam angle. With a total lumen output of 1319lm, and a luminous efficacy of 62.15lm/W. Made in Die Cast Aluminum and finished in Black color. ON/OFF driver.