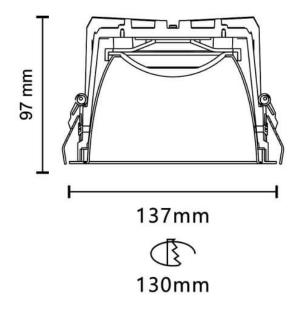

## **Scheme**

| Product                     |                |
|-----------------------------|----------------|
| Real power (W)              | 21.22          |
| Real luminous flux (Lm)     | 1319           |
| Luminous efficiency (Lm/W)  | 62.15          |
| Beam angle (º)              | 96.4           |
| Life time (h)               | 50000 h L80B10 |
| IP                          | 20             |
| Electrical class insulation | Clas II        |
| Colour                      | Black          |
| Control gear included       | Yes            |
| Control gear                | ON/OFF         |
| Flicker Free                | Yes            |
| Light source                | LED            |
| Type of LED                 | СОВ            |
| Colour temperature (K)      | 4000           |
| Colour consistency (SDCM)   | SDCM<3         |
| CRI                         | 90             |