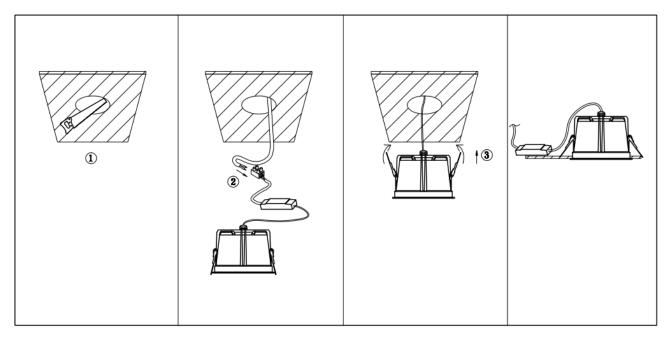

## Item code 86.D063.3431.02

- Installation and wiring of luminaire must be in accordance with all applicable local codes.
- Installation, inspection, and maintenance of luminaires should be performed by a qualified
- electrician.
- DO NOT make or alter any open holes in the luminaire. Do not modify the luminaire.
- DO NOT install damaged product.
- Make sure electrical power is OFF before and during installation and maintenance.
- Make sure the equipment is properly grounded.
- Make sure the supply voltage is same as the rated fixture voltage.

Cut out in the right size:

| 86.D061/D062/D063.1***.** | 75mm  |
|---------------------------|-------|
| 86.D061/D062/D063.2***.** | 95mm  |
| 86.D061/D062/D063.3***.** | 130mm |