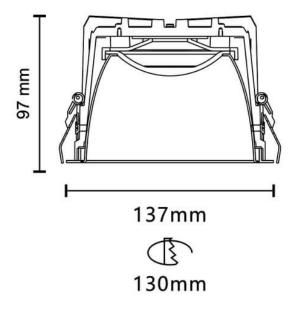

## **Scheme**

| Product                     |                |
|-----------------------------|----------------|
| Real power (W)              | 21.22          |
| Real luminous flux (Lm)     | 1319           |
| Luminous efficiency (Lm/W)  | 62.15          |
| Beam angle (º)              | 96.4           |
| Life time (h)               | 50000 h L80B10 |
| IP                          | 20             |
| Electrical class insulation | Clas II        |
| Colour                      | White          |
| Control gear included       | Yes            |
| Control gear                | DALI           |
| Flicker Free                | Yes            |
| Light source                | LED            |
| Type of LED                 | СОВ            |
| Colour temperature (K)      | 4000           |
| Colour consistency (SDCM)   | SDCM<3         |
| CRI                         | 90             |