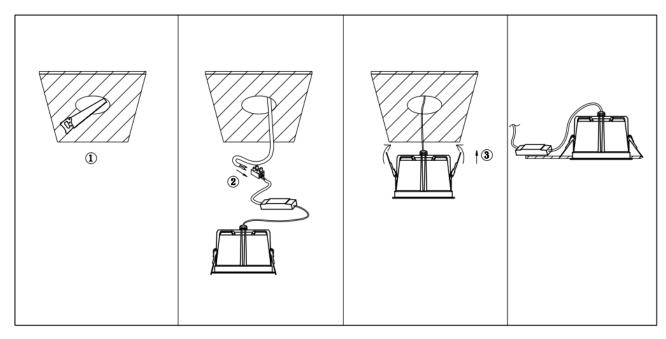

## Item code 86.D063.3433.01

- Installation and wiring of luminaire must be in accordance with all applicable local codes.
- Installation, inspection, and maintenance of luminaires should be performed by a qualified
- electrician.
- DO NOT make or alter any open holes in the luminaire. Do not modify the luminaire.
- DO NOT install damaged product.
- Make sure electrical power is OFF before and during installation and maintenance.
- Make sure the equipment is properly grounded.
- Make sure the supply voltage is same as the rated fixture voltage.

Cut out in the right size:

| 86.D061/D062/D063.1***.** | 75mm  |
|---------------------------|-------|
| 86.D061/D062/D063.2***.** | 95mm  |
| 86.D061/D062/D063.3***.** | 130mm |