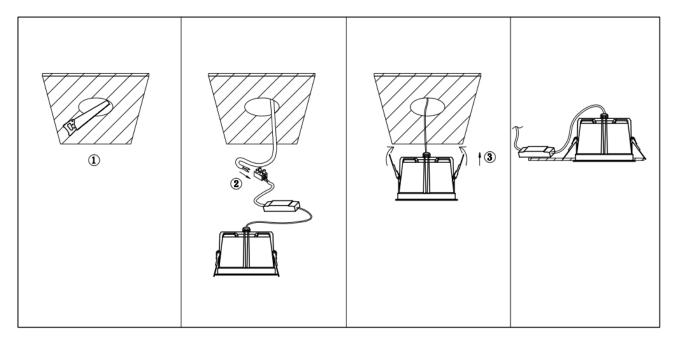

## Item code 86.D063.3433.02

• Installation and wiring of luminaire must be in accordance with all applicable local codes.

- Installation, inspection, and maintenance of luminaires should be performed by a qualified electrician.
- DO NOT make or alter any open holes in the luminaire. Do not modify the luminaire.
- DO NOT install damaged product.
- Make sure electrical power is OFF before and during installation and maintenance.
- Make sure the equipment is properly grounded.
- Make sure the supply voltage is same as the rated fixture voltage.

## Cut out in the right size:

86.D061/D062/D063.1\*\*\*.\*\* 75mm 86.D061/D062/D063.2\*\*\*.\*\* 95mm 86.D061/D062/D063.3\*\*\*.\*\* 130mm